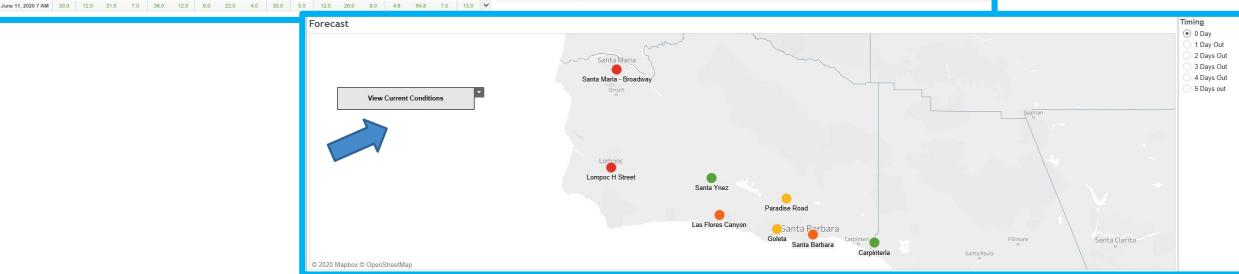

53.0

42.0

21.0 36.0

101.0 12.0 39.0

June 11, 2020 11 AM 61.0 51.0 40.0

44 0 35.0 38.0 11.0 36.0

| Current | AQI | Conditio |
|---------|-----|----------|
|---------|-----|----------|

|     | Current AQI Conditions |       |       |        |       |            |       |         |            |        |       |        |                        |       |                    |       |
|-----|------------------------|-------|-------|--------|-------|------------|-------|---------|------------|--------|-------|--------|------------------------|-------|--------------------|-------|
| Lon | poc H St               | reet  | Lomp  | Paradi | Sa    | inta Barba | ara   | Santa I | Maria - Br | oadway | Santa |        |                        |       | June 11, 2020 4 PM |       |
| ١E  | PM10                   | PM2.5 | OZONE | OZONE  | OZONE | PM10       | PM2.5 | OZONE   | PM10       | PM2.5  | OZONE |        | Site Name              | OZONE | PM10               | PM2.5 |
| )   | 18.0                   | 5.0   | 37.0  | 0.0    | 28.0  | 12.0       | 4.0   | 32.2    | 30.1       | 4.0    | 65.0  |        | Santa Barbara          | 36    | 20                 | 33    |
| )   | 10.0                   | 2.0   | 36.0  | 0.0    | 34.0  | 20.0       | 4.0   | 28.3    | 32.0       | 4.0    | 66.0  |        | Santa Maria - Broadway | 27    | 22                 | 23    |
| )   | 27.0                   | 2.0   | 41.0  | 0.0    | 49.0  | 31.0       | 9.0   | 30.0    | 52.3       | 5.0    | 67.0  |        | Lompoc H Street        | 12    | 12                 | 15    |
| )   | 19.0                   | 1.0   | 43.0  | 0.0    | 61.0  | 61.0       | 18.0  | 31.4    | 45.4       | 5.0    | 66.0  |        | Goleta                 | 33    | 22                 | 29    |
| )   | 17.0                   | 0.0   | 39.0  | 0.0    | 57.0  | 57.0       | 13.0  | 25.7    | 31.2       | 6.0    | 58.0  |        | Las Flores Canyon      | 39    | 13                 |       |
| )   | 17.0                   | 3.0   | 36.0  | 0.0    | 51.0  | 55.0       | 16.0  | 24.6    | 45.4       | 8.0    | 53.0  |        | Carpinteria            | 51    |                    |       |
| )   | 19.0                   | 5.0   | 43.0  | 0.0    | 46.0  | 38.0       | 12.0  | 22.3    | 37.8       | 8.0    | 46.0  |        | Lompoc HS&P            | 35    |                    |       |
|     | 31.0                   | 6.0   | 40.0  | 0.0    | 40.0  | 37.0       | 11.0  | 14.9    | 31.7       | 8.0    | 30.0  |        | Paradise Road          | 0     |                    |       |
|     | 25.0                   | 3.0   | 39.0  | 0.0    | 27.0  | 36.0       | 14.0  | 8.2     | 47.0       | 9.0    | 21.0  |        | Santa Ynez             | 64    |                    |       |
|     | 22.0                   | 4.0   | 30.0  | 0.0    | 12.0  | 26.0       | 9.0   | 4.6     | 54.8       | 7.0    | 13.0  | $\sim$ |                        |       |                    |       |