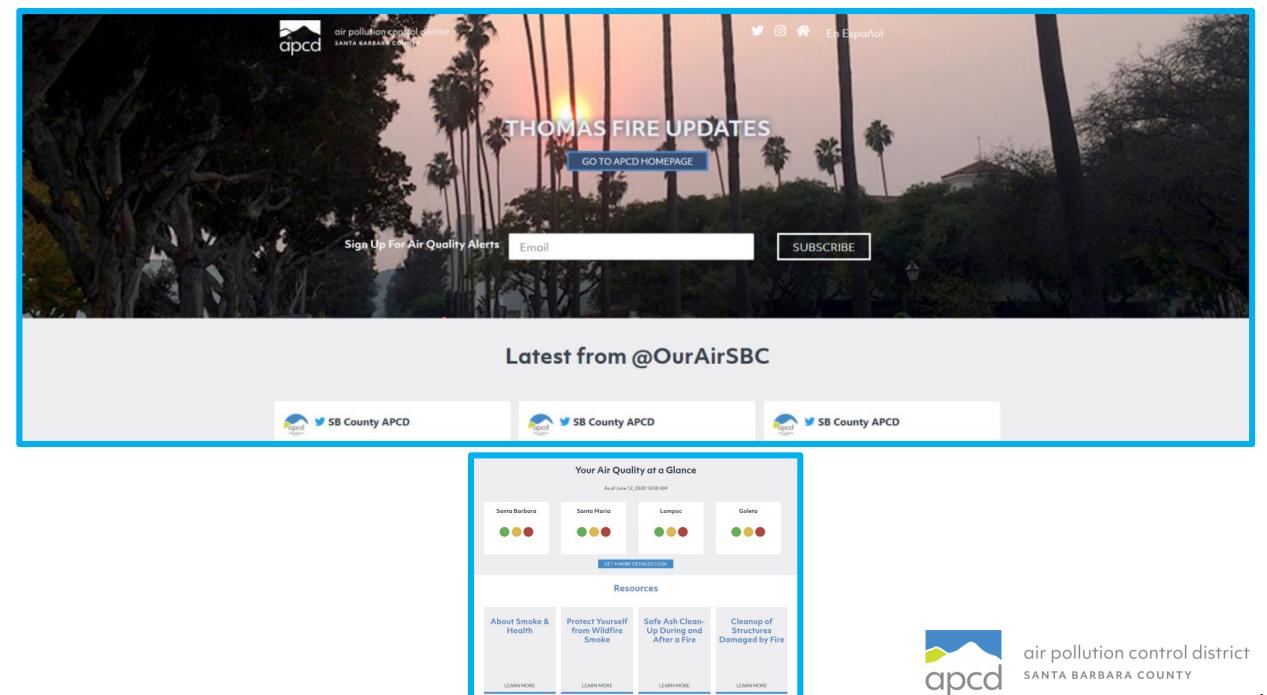

### NEW DISTRICT WEBSITE & AGENCY AWARENESS CAMPAIGN

# AGENCY AWARENESS CAMPAIGN

- New website will go live soon
- Launch will involve agency awareness campaign
  - General information about what the District does
  - Resources we provide
  - Sign up for air quality alerts and news