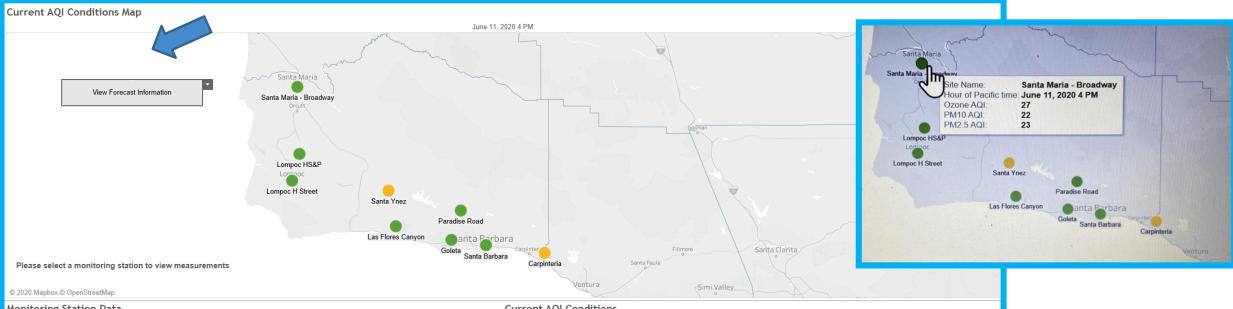

53.0

42.0

21.0 36.0

101.0 12.0 39.0

June 11, 2020 11 AM 61.0 51.0 40.0

44 0 35.0 38.0 11.0 36.0

| Current | AQI | Conditio |
|---------|-----|----------|
|---------|-----|----------|

|     | Current AQI Conditions |       |       |        |       |            |       |         |            |        |       |        |                        |       |                    |       |
|-----|------------------------|-------|-------|--------|-------|------------|-------|---------|------------|--------|-------|--------|------------------------|-------|--------------------|-------|
| Lon | poc H St               | reet  | Lomp  | Paradi | Sa    | inta Barba | ara   | Santa I | Maria - Br | oadway | Santa |        |                        |       | June 11, 2020 4 PM |       |
| ١E  | PM10                   | PM2.5 | OZONE | OZONE  | OZONE | PM10       | PM2.5 | OZONE   | PM10       | PM2.5  | OZONE |        | Site Name              | OZONE | PM10               | PM2.5 |
| )   | 18.0                   | 5.0   | 37.0  | 0.0    | 28.0  | 12.0       | 4.0   | 32.2    | 30.1       | 4.0    | 65.0  |        | Santa Barbara          | 36    | 20                 | 33    |
| )   | 10.0                   | 2.0   | 36.0  | 0.0    | 34.0  | 20.0       | 4.0   | 28.3    | 32.0       | 4.0    | 66.0  |        | Santa Maria - Broadway | 27    | 22                 | 23    |
| )   | 27.0                   | 2.0   | 41.0  | 0.0    | 49.0  | 31.0       | 9.0   | 30.0    | 52.3       | 5.0    | 67.0  |        | Lompoc H Street        | 12    | 12                 | 15    |
| )   | 19.0                   | 1.0   | 43.0  | 0.0    | 61.0  | 61.0       | 18.0  | 31.4    | 45.4       | 5.0    | 66.0  |        | Goleta                 | 33    | 22                 | 29    |
| )   | 17.0                   | 0.0   | 39.0  | 0.0    | 57.0  | 57.0       | 13.0  | 25.7    | 31.2       | 6.0    | 58.0  |        | Las Flores Canyon      | 39    | 13                 |       |
| )   | 17.0                   | 3.0   | 36.0  | 0.0    | 51.0  | 55.0       | 16.0  | 24.6    | 45.4       | 8.0    | 53.0  |        | Carpinteria            | 51    |                    |       |
| )   | 19.0                   | 5.0   | 43.0  | 0.0    | 46.0  | 38.0       | 12.0  | 22.3    | 37.8       | 8.0    | 46.0  |        | Lompoc HS&P            | 35    |                    |       |
|     | 31.0                   | 6.0   | 40.0  | 0.0    | 40.0  | 37.0       | 11.0  | 14.9    | 31.7       | 8.0    | 30.0  |        | Paradise Road          | 0     |                    |       |
|     | 25.0                   | 3.0   | 39.0  | 0.0    | 27.0  | 36.0       | 14.0  | 8.2     | 47.0       | 9.0    | 21.0  |        | Santa Ynez             | 64    |                    |       |
|     | 22.0                   | 4.0   | 30.0  | 0.0    | 12.0  | 26.0       | 9.0   | 4.6     | 54.8       | 7.0    | 13.0  | $\sim$ |                        |       |                    |       |