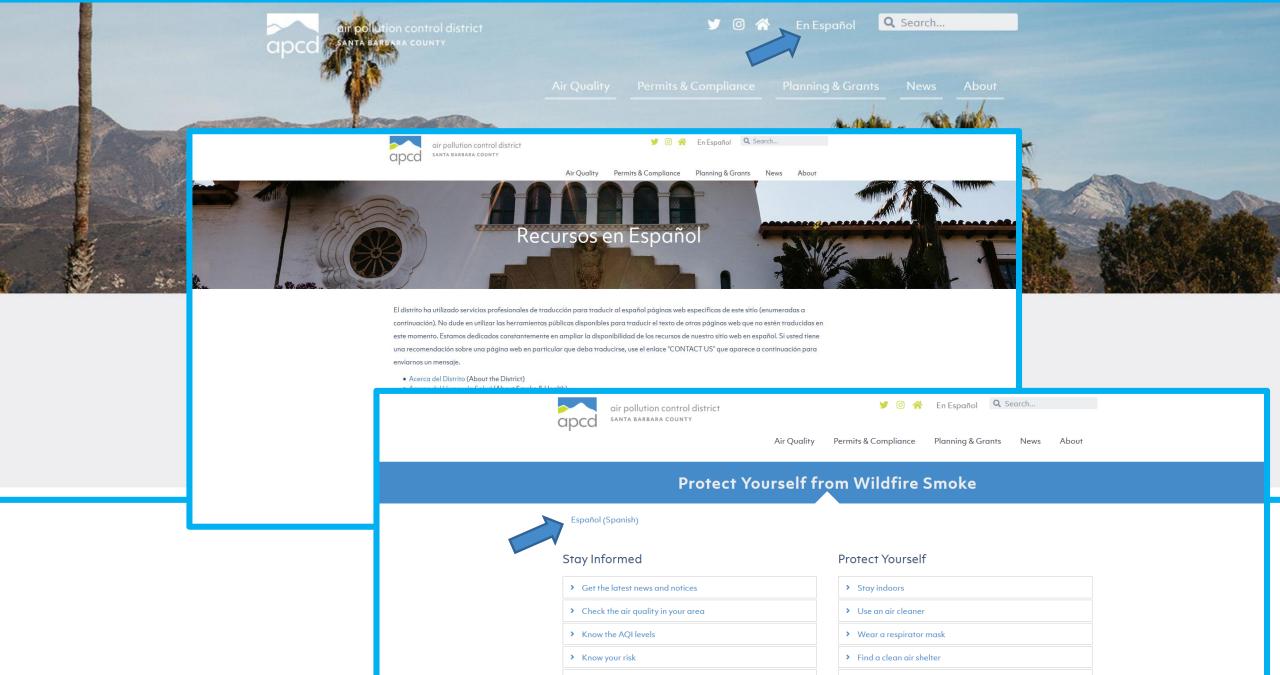

|
| )   | 19.0                   | 5.0   | 43.0  | 0.0    | 46.0  | 38.0       | 12.0  | 22.3    | 37.8       | 8.0    | 46.0  |        | Lompoc HS&P            | 35    |                    |       |
|     | 31.0                   | 6.0   | 40.0  | 0.0    | 40.0  | 37.0       | 11.0  | 14.9    | 31.7       | 8.0    | 30.0  |        | Paradise Road          | 0     |                    |       |
|     | 25.0                   | 3.0   | 39.0  | 0.0    | 27.0  | 36.0       | 14.0  | 8.2     | 47.0       | 9.0    | 21.0  |        | Santa Ynez             | 64    |                    |       |
|     | 22.0                   | 4.0   | 30.0  | 0.0    | 12.0  | 26.0       | 9.0   | 4.6     | 54.8       | 7.0    | 13.0  | $\sim$ |                        |       |                    |       |







| Watch for sympto | ms |
|------------------|----|
|------------------|----|

> Reduce physical activity

## SANTA BARBARA COUNTY SCENERY





air pollution control district

# AGENCY AWARENESS CAMPAIGN

- New website will go live soon
- Launch will involve agency awareness campaign
  - General information about what the District does
  - Resources we provide
  - Sign up for air quality alerts and news

#### Español (Spanish)

#### Subscribe to our email lists

Sign up to receive notifications from us to stay informed about air quality matters. We don't share your contact information and you can change your subscription preferences at any time.

Sign up to receive email news on the following topics: \*

Air Quality Alerts and Prescribed Burns

Board of Directors Meetings

Community Advi