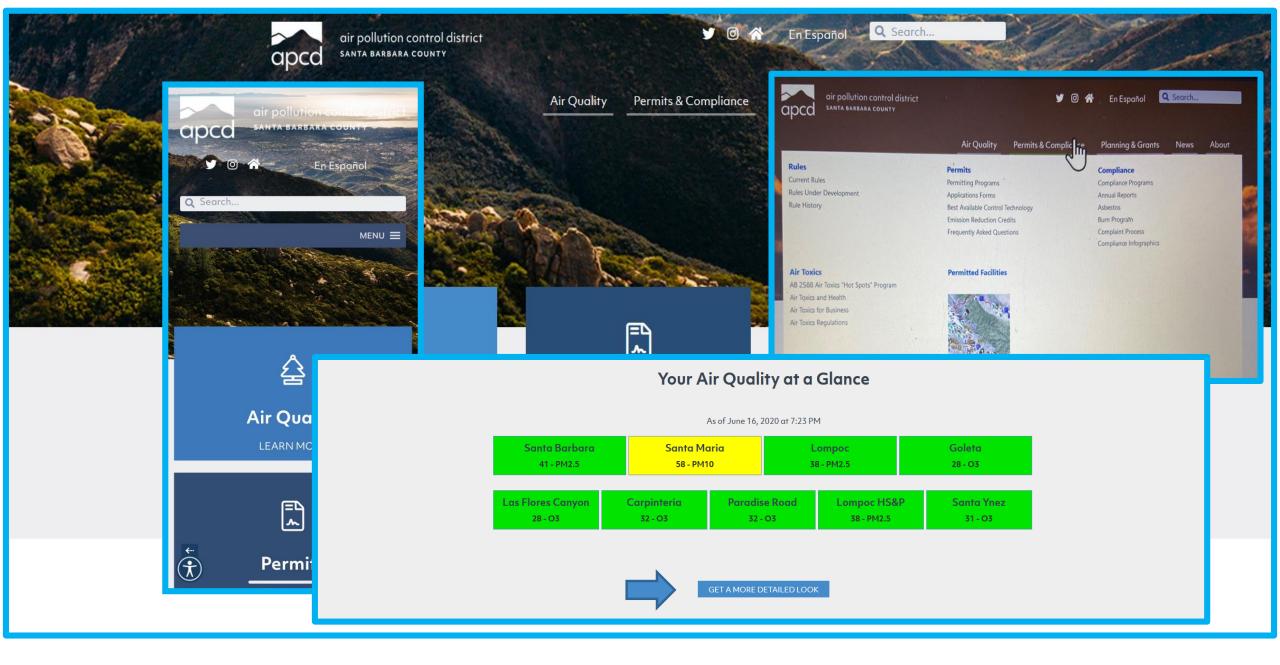

# AGENCY AWARENESS CAMPAIGN

- New website will go live soon
- Launch will involve agency awareness campaign
  - General information about what the District does
  - Resources we provide
  - Sign up for air quality alerts and news